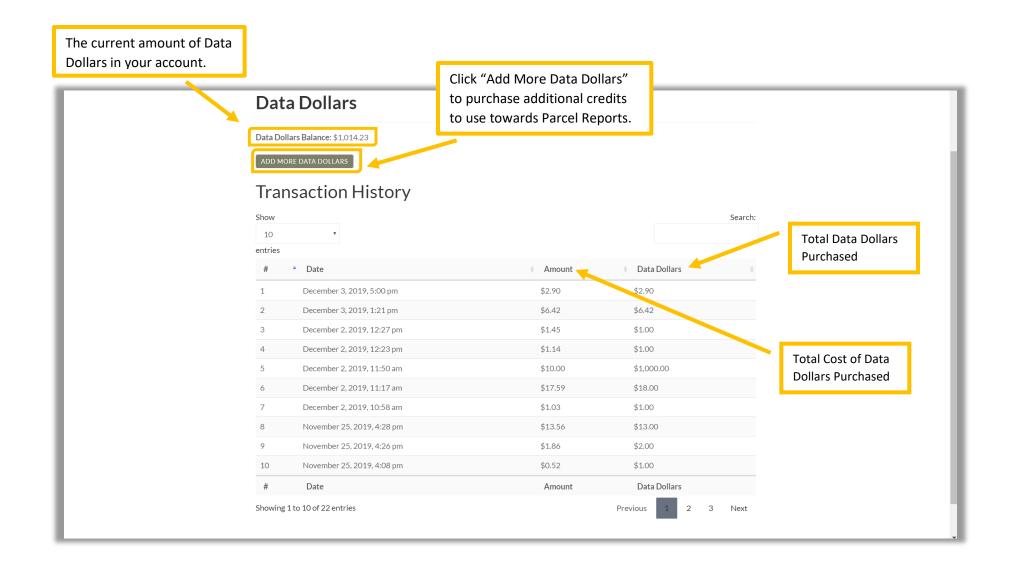

Data Dollars are required to purchase Parcel Reports for the low cost of \$.10 per record.

Purchase them as you go, or stock up in advance from your Data Dollars dashboard.

| Data          | a Doll                                | RS                        | ×                   |  |
|---------------|---------------------------------------|---------------------------|---------------------|--|
| -             | lars Balance: Purchase Amount:        |                           |                     |  |
| Trar          | Total Transaction (inclu              | des 3.5% processing fee): |                     |  |
| Show          | Cardholder Name                       |                           | Search              |  |
| 10<br>entries | Card Number                           |                           |                     |  |
| #1            | Date Decembe Decembe                  |                           | rs. ∳               |  |
| 2             | Decembe                               |                           |                     |  |
| 3             | Decembe<br>Card Expiration Date (N    | IM/YYYY)                  |                     |  |
| 4             | Decembe<br>Decembe<br>SUBMIT PAYMENT  |                           |                     |  |
| 6             | Decembe                               |                           |                     |  |
| 7             | Decembe                               |                           | CLOSE               |  |
| 8             | Novembe<br>November 25, 2019, 4:26 pm | \$1.86                    | \$2.00              |  |
| 10            | November 25, 2019, 4:08 pm            | \$0.52                    | \$1.00              |  |
| #             | Date                                  | Amount                    | Data Dollars        |  |
| Showing       | 1 to 10 of 22 entries                 |                           | Previous 1 2 3 Next |  |